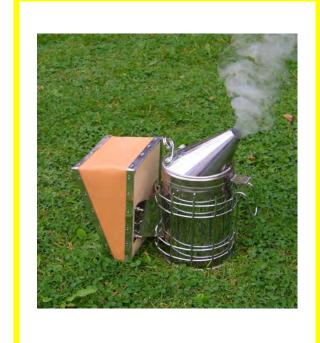

entrance bee hive

entrance bee hive

honeycomb

smoker

smoker

beekeeper with smoker

beekeeper with smoker

varroa mite