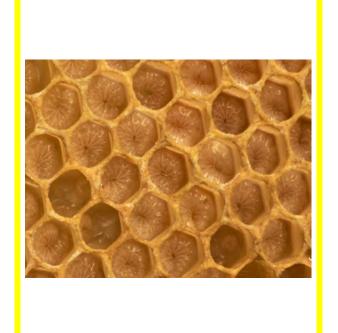

entrance bee hive

entrance bee hive

honeycomb

smoker

smoker

beekeeper with smoker

beekeeper with smoker

varroa mite