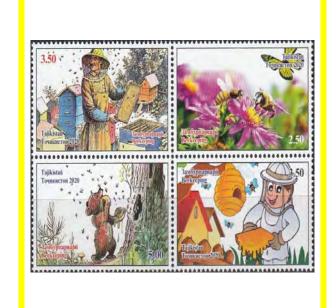

bee, Royal Botanic Garden, Sydney, Australia

bee light

bee light

plush bee

wooden bees

wooden bees

stamps, Tajikistan 2020

stamps, Tajikistan 2020