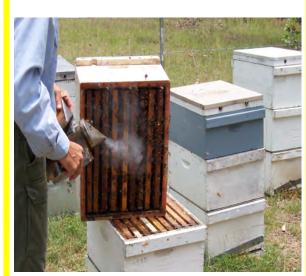

entrance bee hive

entrance bee hive

honeycomb

smoker

smoker

beekeeper with smoker

beekeeper with smoker

varroa mite