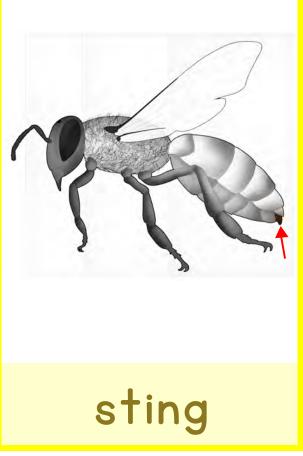

compound eye

compound eye

photo sting

allergic reaction to bee sting

allergic reaction to bee sting

bee swarm

bee swarm

queen bee