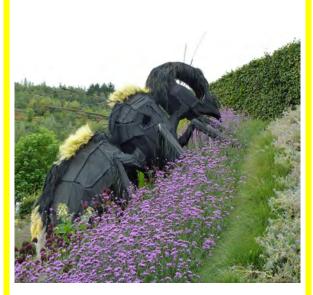

bee, Houldsworth Street, Manchester

bee sculpture made of sand

bee sculpture made of sand

Honey Bees, Hohen Neuendorf, Germany

Honey Bees, Hohen Neuendorf, Germany

bee, Royal Botanic Garden, Sydney, Australia