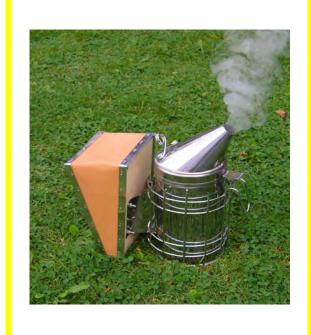

entrance bee hive

entrance bee hive

honeycomb

smoker

smoker

beekeeper with smoker

beekeeper with smoker

varroa mite