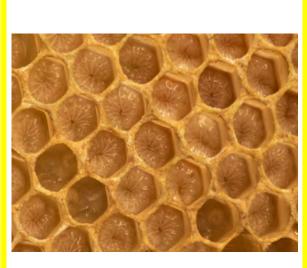

entrance bee hive

entrance bee hive

honeycomb

smoker

smoker

beekeeper with smoker

beekeeper with smoker

varroa mite