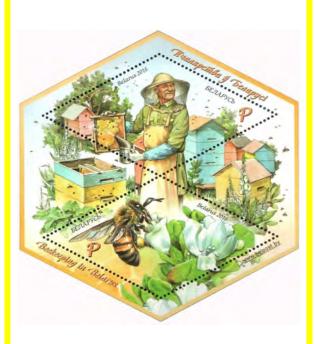

stamp, Belarus, 2016

stamp, Indonesia, 2003

stamp, Indonesia, 2003

stamps, Ukraine, 2001

stamps, Ukraine, 2001

stamp, Kyrgyzstan, 2019

stamp, Kyrgyzstan, 2019

stamp, GDR, 1990