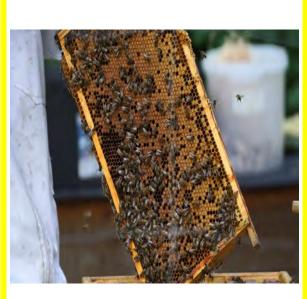

entrance bee hive

entrance bee hive

honeycomb

smoker

smoker

beekeeper with smoker

beekeeper with smoker

varroa mite