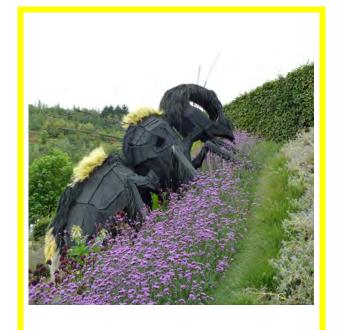

bee, Houldsworth Street, Manchester

bee sculpture made of sand

bee sculpture made of sand

Honey Bees, Hohen Neuendorf, Germany

Honey Bees, Hohen Neuendorf, Germany

bee, Royal Botanic Garden, Sydney, Australia