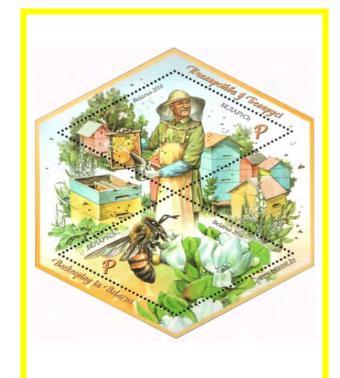

stamp, Belarus, 2016

stamp, Indonesia, 2003

stamp, Indonesia, 2003

stamps, Ukraine, 2001

stamps, Ukraine, 2001

stamp, Kyrgyzstan, 2019

stamp, Kyrgyzstan, 2019

stamp, GDR, 1990