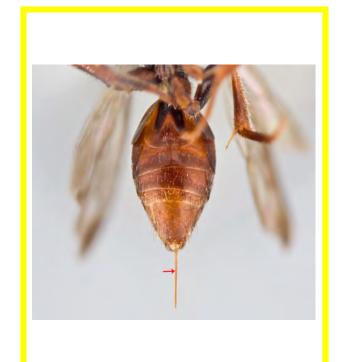

compound eye

compound eye

photo sting

allergic reaction to bee sting

allergic reaction to bee sting

bee swarm

bee swarm

queen bee