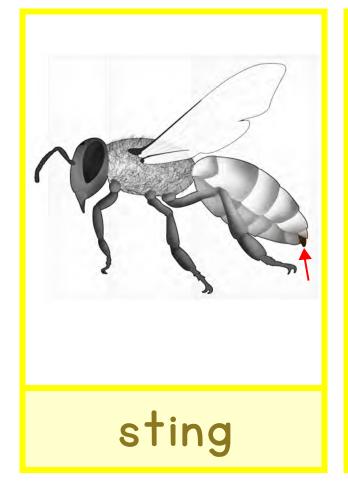

compound eye

compound eye

photo sting

allergic reaction to bee sting

allergic reaction to bee sting

bee swarm

bee swarm

queen bee