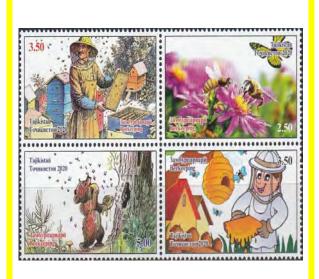

bee, Royal Botanic Garden, Sydney, Australia

bee light

bee light

plush bee

wooden bees

wooden bees

stamps, Tajikistan 2020

stamps, Tajikistan 2020